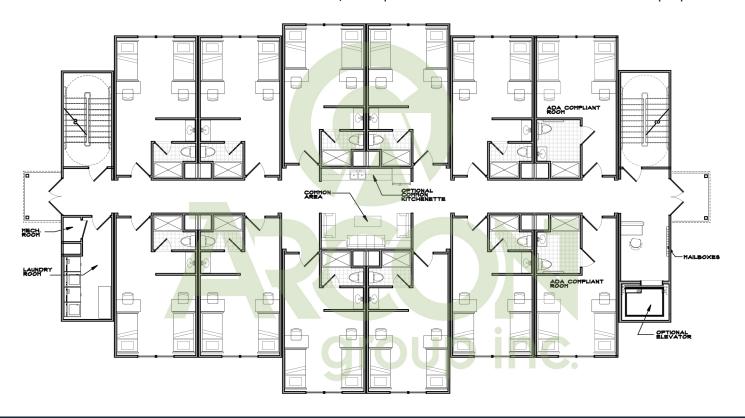

### TYPICAL FIRST FLOOR PLAN:

\* Suite and townhouse configurations available

Overall Dimensions:

• 61'-6" x 101'-4"

• 16,311 sq. ft.

36 total units

• 225 sq ft per unit