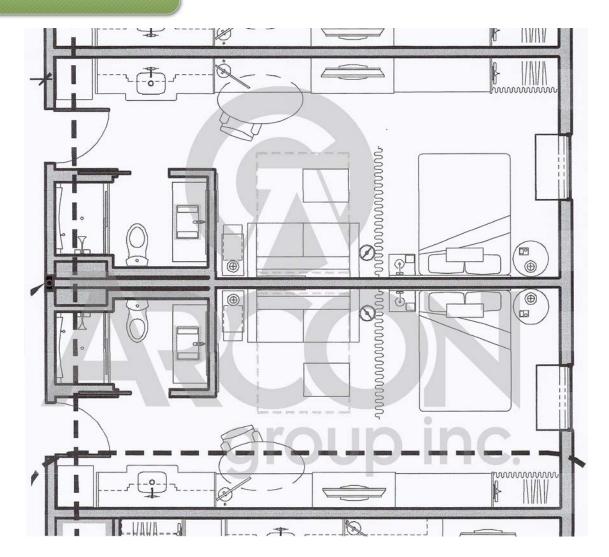

#### TYPICAL FLOOR PLAN:

### **FAST FACTS:**

- Energy Efficient Insulation, HVAC, Window, Door and Lighting Packages
- Low VOC Paints
- High Recycled Content Materials
- Reduced On-Site Construction Waste

- Double Wall Construction between Guest Rooms for Superior STC Values
- Complete Sprinkler Package
- EPDM Roofing Package
- Exterior Skin as Shown