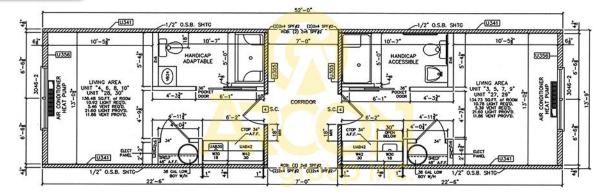

#### **TYPICAL UNIT:**

### **FAST FACTS:**

- Handicap Adaptable and Accessible Baths as required
- Kitchenette in Living Units
- Low VOC Paints
- High Recycled Content Materials
- Reduced On-Site Construction Waste

- Complete Sprinkler Package
- Durable High Quality Finishes Throughout
- Common Area for Social Gatherings
- Exterior Skin As Shown