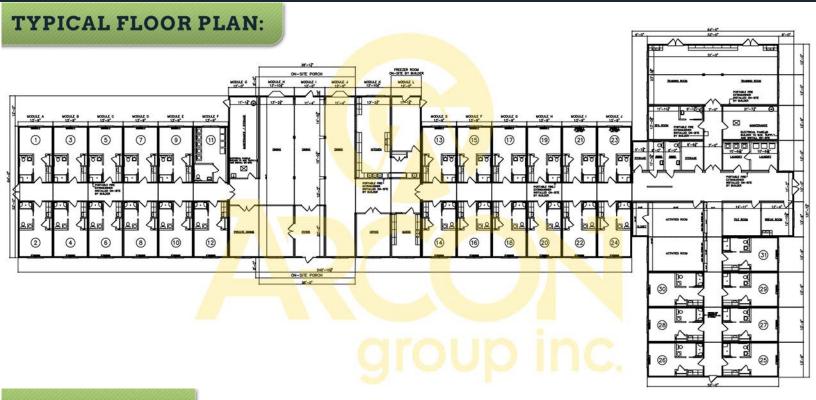

Construction**

Simplify the building process, minimize on site disruption and appreciate the smartest, most efficient way to build your next project. With the **Arcon Hybrid Construction**, our hybrid off-site construction method, coupled with our turnkey building package enables us to eliminate the typical construction challenges and provide you the ultimate solution. Call the **Arcon** today and put the power of our hybrid off-site construction team to work.

## **CALL ARCON TODAY FOR MORE INFORMATION 570-374-3711**

Arcon 195 Airport Road Selinsgrove, PA

hone: 570-374-3711

\* The rendering shown is intended to be representative but maybe not an exact depiction of the actual project.

\*\* Site Development; Foundation; Commercial Appliances; Sales/Use Tax not included at this time.



#### **TYPICAL UNIT:**



### **FAST FACTS:**

- Handicap Adaptable and Accessible Baths as required
- Kitchenette in Living Units
- Low VOC Paints
- High Recycled Content Materials
- Reduced On-Site Construction Waste

- Complete Sprinkler Package
- Durable High Quality Finishes Throughout
- Common Area for Social Gatherings
- Exterior Skin As Shown

Arcon 195 Airport Road Selinsgrove, PA

Phone: 570-374-3711

\* The rendering shown is intended to be representative but maybe not an exact depiction of the actual project.

\*\* Site Development; Foundation; Commercial Appliances; Sales/Use Tax not included at this time.