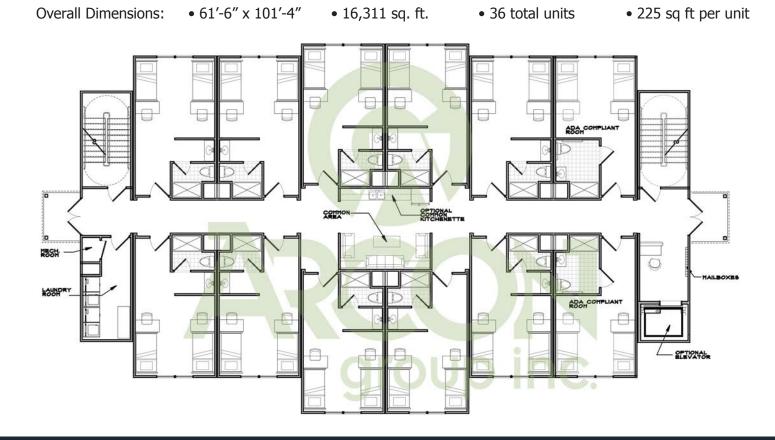

us to eliminate the typical construction challenges and provide you the ultimate student housing solution. Call the **Arcon Group** today and put the power of our hybrid off-site construction team to work on your campus.

## CALL ARCON TODAY FOR MORE INFORMATION 203.920.4600

Arcon Group 199 Elm Street New Canaan, CT

Phone: 203-920-4600

arcongroupinc.com

\* The rendering shown is intended to be representative but maybe not an exact depiction of the actual project.

\*\* Pricing shown assumes Purchaser has tax-exempt status. Pricing excludes site development which varies depending upon project.



Guaranteed Price. Guaranteed Schedule. Best Value – Guaranteed!

call for more information **1.203.920.4600** 

**TYPICAL FIRST FLOOR PLAN:** 

\* Suite and townhouse configurations available



## SPECIFICATIONS:

- Full Basement.
- Energy Efficient.
- Double wall construction between dorm rooms for superior STC values.
- Construction Waste management minimal waste produced from materials.
- High recycled content materials used throughout.
- Low VOC paints and primers.
- Ceramic tile flooring in baths.
- Low flow water saving bath fixtures.
- Heavy duty hollow metal door frames with Stain Grade Wood Doors.

- Door closer on dorm room entry doors.
- Grade 2 hardware package.
- Complete exterior skin package as shown.
- Full foundation/excavation Allowance.
- 30 year architectural roofing shingles.
- Complete sprinkler package.
- Complete energy efficient HVAC package.
- Energy efficient window package with high performance glazing.
- Energy Efficient certified lighting package.