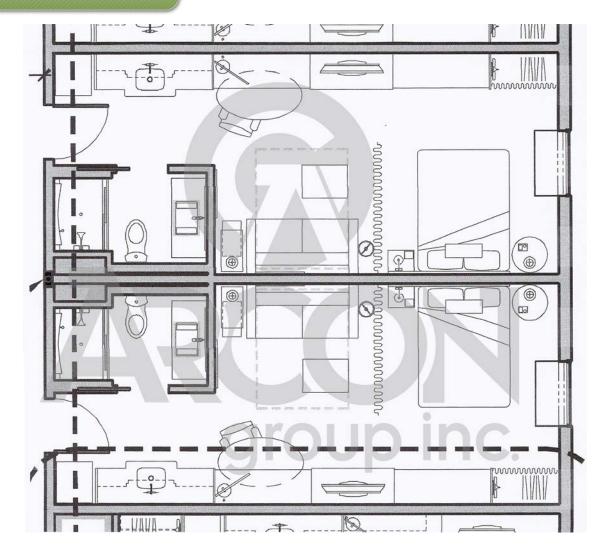

**TYPICAL FLOOR PLAN:** 

### FAST FACTS:

- Energy Efficient Insulation, HVAC, Window, Door and Lighting Packages
- Low VOC Paints
- High Recycled Content Materials
- Reduced On-Site Construction Waste

- Double Wall Construction between Guest Rooms for Superior STC Values
- Complete Sprinkler Package
- EPDM Roofing Package
- Exterior Skin as Shown