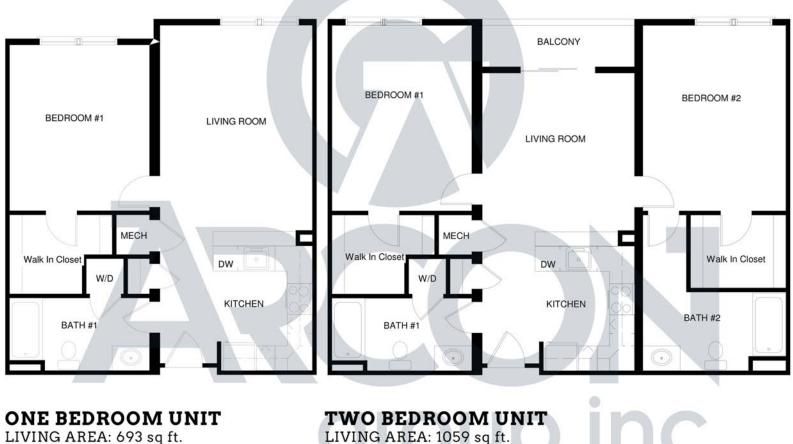

ff-site construction method, coupled with our turnkey building package enables us to eliminate the typical construction challenges and provide you the ultimate multi-family solution. Call the Arcon today and put the power of our hybrid off-site construction team to work.

# CALL ARCON TODAY FOR MORE INFORMATION 570-374-3711

Arcon 195 Airport Road, Selinsgrove, PA

Phone: 203-920-4600 ext 1

\* The rendering shown is intended to be representative but maybe not an exact depiction of the actual project.

\*\* Site Development; Foundation; Retail Level Construction; Residential Appliances; Sales/Use Tax not included at this time.



Guaranteed Price. Guaranteed Schedule. Best Value – Guaranteed!

CALL FOR MORE INFORMATION 570-374-3711 www.modularhybridconstruction

**TYPICAL FLOOR PLANS:** 



### LIVING AREA: 693 sq ft.

### **SPECIFICATIONS:**

- Energy Efficient Insulation, HVAC, Window, Door and Lighting Packages
- Low Consumption Plumbing Fixtures
- Low VOC Paints
- High Recycled Content Materials
- Reduced On-Site Construction Waste
- Double Wall Construction between Living Units for Superior STC Values

- Complete Sprinkler Package
- Unlimited Selection of Finishes including Upgrade Cabinetry, Natural Stone Countertops, Tile & Hardwood Flooring
- EPDM Roofing Package
- Exterior Balcony Package As Shown
- Exterior Skin As Shown

Arcon 195 Airport Road, Selinsgrove, PA

Phone: 203-920-4600 ext 1

- \* The rendering shown is intended to be representative but maybe not an exact depiction of the actual project.
- \*\* Site Development; Foundation; Retail Level Construction;